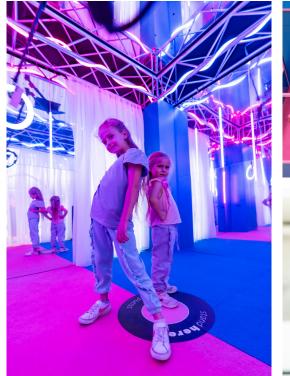

L&L 2025

A look back at how this concept has come to life before. From vibrant styling to hands-on engagement, these images capture the atmosphere, details, and interactive elements that made the experience memorable. Each version can be tailored to suit new locations, layouts, and audiences.

# The Rhythm Room

Mood Board

Elevations

Floor Plan

Uniform Design

L&L 2025 ©

Step into Rhythm Room—a music-fuelled activation made for mini movers and retro lovers alike. Guests can personalise their own vinyl-inspired art, learn trending dance moves, then step into a glowing 360° camera booth to capture their ultimate boogie moment. With free sessions and all-ages appeal, Rhythm Room hits all the right notes for creative, interactive fun.