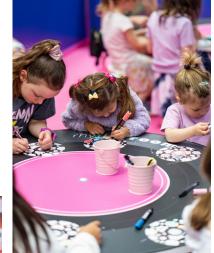

# The Rhythm Room

Mood Board

Elevations

Floor Plan

Uniform Design

L&L 2025 ©

Step into Rhythm Room—a music-fuelled activation made for mini movers and retro lovers alike. Guests can personalise their own vinyl-inspired art, learn trending dance moves, then step into a glowing 360° camera booth to capture their ultimate boogie moment. With free sessions and all-ages appeal, Rhythm Room hits all the right notes for creative, interactive fun.

L&L 2025

A look back at how this concept has come to life before. From vibrant styling to hands-on engagement, these images capture the atmosphere, details, and interactive elements that made the experience memorable. Each version can be tailored to suit new locations, layouts, and audiences.