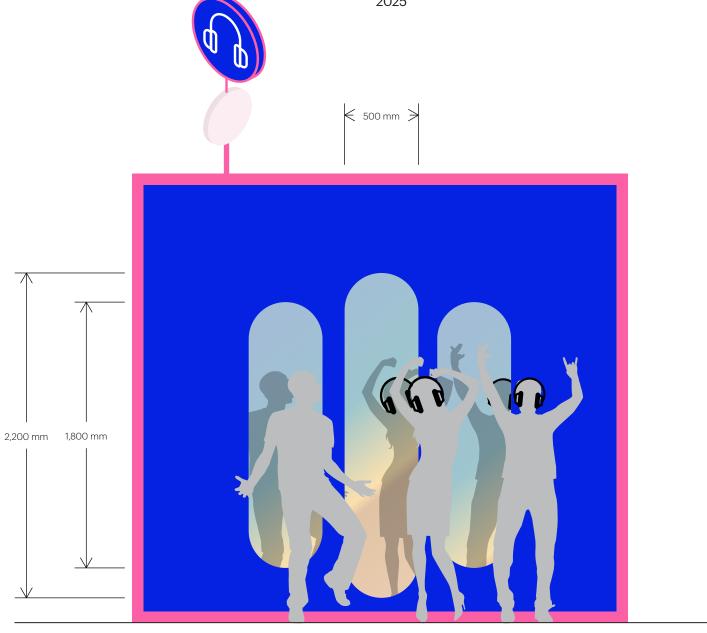

Rhythm Room Full Set 3D Elevation

Rhythm Room Cube Room View

ELEVATION
SCALE 1:25

Arched Walkway

Front and Side View

ELEVATION
SCALE 1:25

Rhythm Room Cube Front and Rear View

Dance Area Mirrors Front View