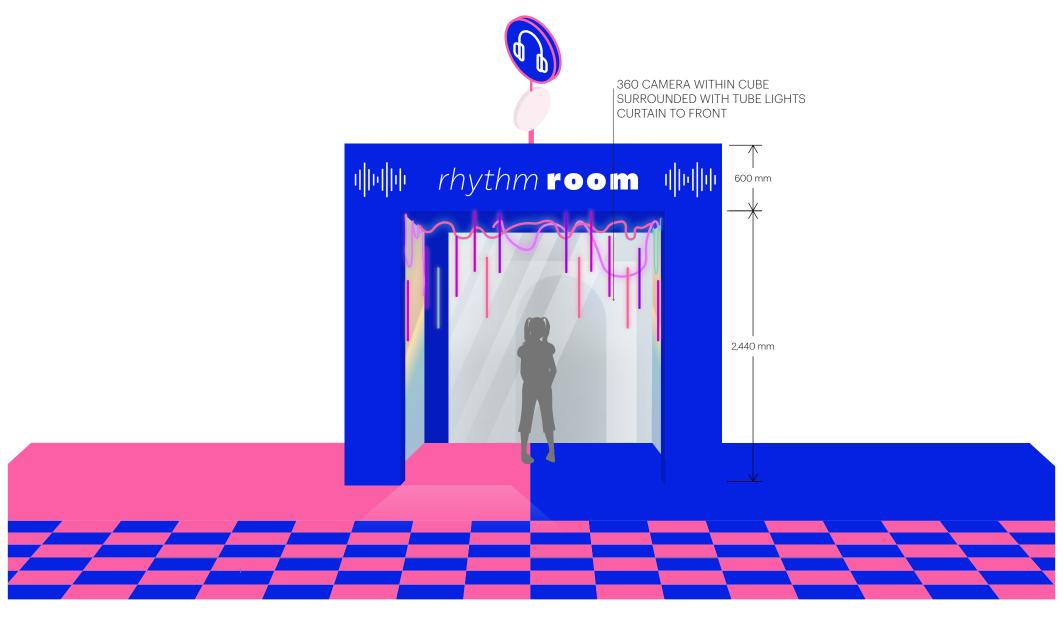

Rhythm Room Full Set 3D Elevation

Rhythm Room Cube Room View

ELEVATION
SCALE 1:25

Arched Walkway

Front and Side View

ELEVATION
SCALE 1:25

Rhythm Room Cube Front and Rear View

Dance Area Mirrors Front View