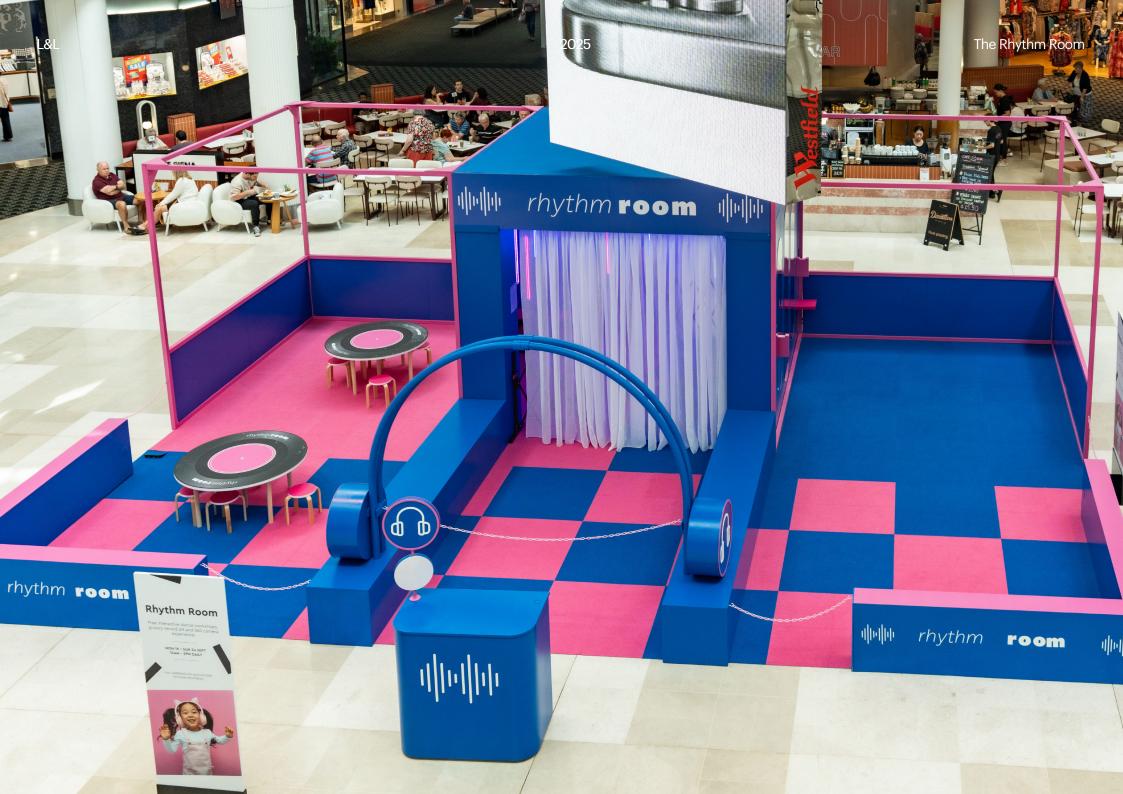

# The Rhythm Room

Mood Board

Elevations

Floor Plan

Uniform Design

L&L 2025 ©

Step into Rhythm Room—a music-fuelled activation made for mini movers and retro lovers alike. Guests can personalise their own vinyl-inspired art, learn trending dance moves, then step into a glowing 360° camera booth to capture their ultimate boogie moment. With free sessions and all-ages appeal, Rhythm Room hits all the right notes for creative, interactive fun.

L&L 2025

A look back at how this concept has come to life before. From vibrant styling to hands-on engagement, these images capture the atmosphere, details, and interactive elements that made the experience memorable. Each version can be tailored to suit new locations, layouts, and audiences.

Rhythm Room Full Set 3D Elevation

Rhythm Room Cube Room View

ELEVATION
SCALE 1:25

Arched Walkway

Front and Side View

ELEVATION
SCALE 1:25

Rhythm Room Cube Front and Rear View

Dance Area Mirrors Front View