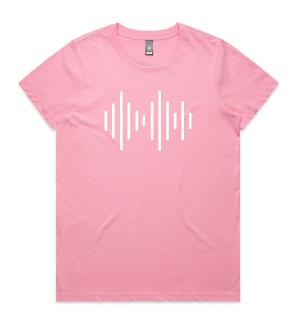

ELEVATION
SCALE 1:25

FRONT VIEW - DESK SCALE 1:25

Individual Signage Elements Front and Side View

ELEVATION
SCALE 1:25

T-SHIRT - FRONT SCALE 1:10

T-SHIRT - BACK SCALE 1:10

Staff Uniform Front and Back View

ELEVATION
SCALE 1:10