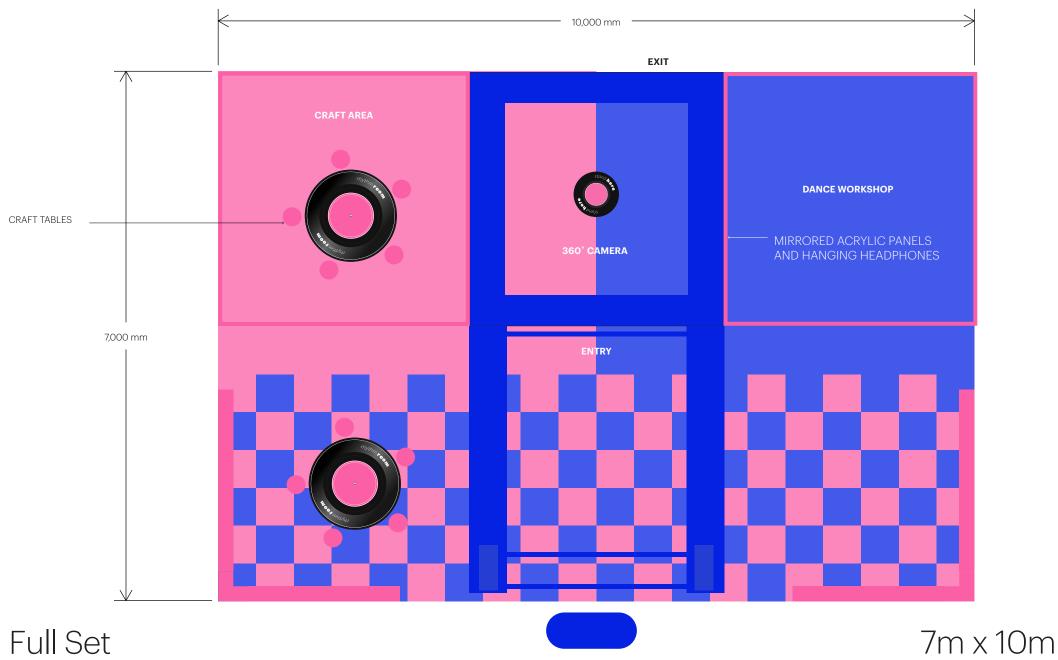

ve, interactive fun.



L&L 2025







A look back at how this concept has come to life before. From vibrant styling to hands-on engagement, these images capture the atmosphere, details, and interactive elements that made the experience memorable. Each version can be tailored to suit new locations, layouts, and audiences.











Rhythm Room Full Set 3D Elevation



Rhythm Room Cube Room View

ELEVATION
SCALE 1:25



Arched Walkway

Front and Side View

ELEVATION
SCALE 1:25



Rhythm Room Cube Front and Rear View



Dance Area Mirrors Front View

ELEVATION
SCALE 1:25



FRONT VIEW - DESK SCALE 1:25



Individual Signage Elements Front and Side View

ELEVATION
SCALE 1:25



T-SHIRT - FRONT SCALE 1:10



T-SHIRT - BACK SCALE 1:10

Staff Uniform Front and Back View

ELEVATION
SCALE 1:10



Floor Plan

ELEVATION SCALE 1:50

## We sweat the small stuff.

But for you, that's all in the background. It's important to us, as we pride ourselves on well thought out, smooth events. We thought we'd mention a few standard inclusions for events from L&L.

#### **On Day Supervisor**

We always have a supervisor on site for the first day of live events. We're problem solvers, creative thinkers and practical people to make the event run as smooth as possible.

#### **Responsive** — Fix Problems

It's who we are. If there's an issue, we are prompt to react and solve.

#### **Dedicated Event Producer**

As easy point of contact, your producer knows your job start to finish. All the knowledge in one spot.

#### One Roof, Design to Install

Because we are a full service team, with in-house d