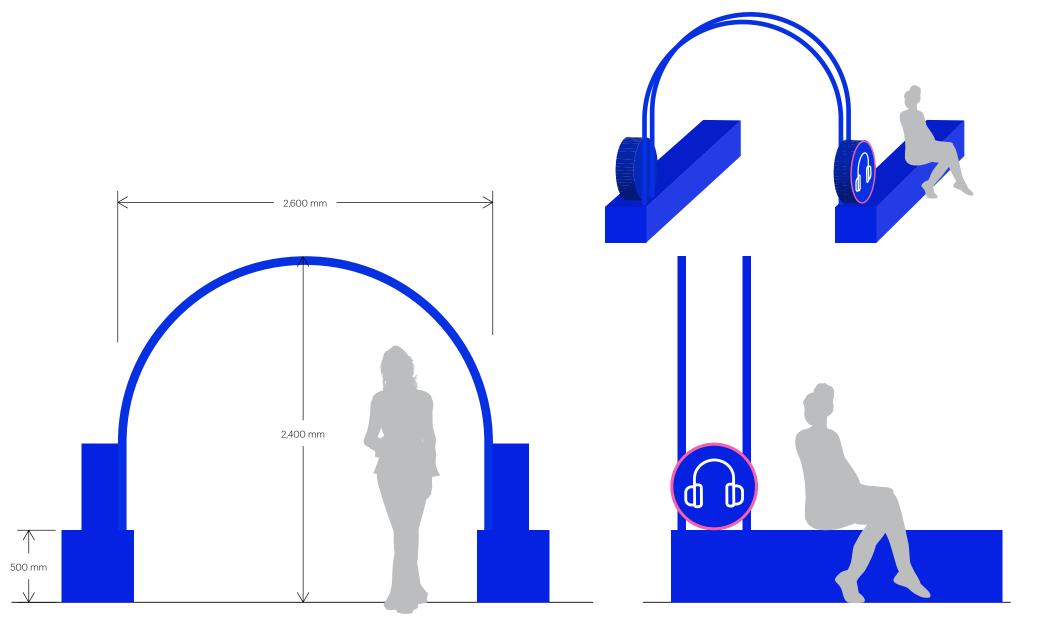

Rhythm Room Full Set 3D Elevation

Rhythm Room Cube Room View

ELEVATION
SCALE 1:25

Arched Walkway

Front and Side View

ELEVATION
SCALE 1:25

Rhythm Room Cube Front and Rear View

Dance Area Mirrors Front View