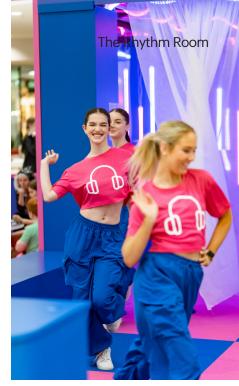

# The Rhythm Room

Mood Board

Elevations

Floor Plan

Uniform Design

L&L 2025 ©

Step into Rhythm Room—a music-fuelled activation made for mini movers and retro lovers alike. Guests can personalise their own vinyl-inspired art, learn trending dance moves, then step into a glowing 360° camera booth to capture their ultimate boogie moment. With free sessions and all-ages appeal, Rhythm Room hits all the right notes for creative, interactive fun.

L&L 2025

A look back at how this concept has come to life before. From vibrant styling to hands-on engagement, these images capture the atmosphere, details, and interactive elements that made the experience memorable. Each version can be tailored to suit new locations, layouts, and audiences.

ELEVATION
SCALE 1:25

FRONT VIEW - DESK SCALE 1:25

Individual Signage Elements Front and Side View

ELEVATION
SCALE 1:25

T-SHIRT - FRONT SCALE 1:10

T-SHIRT - BACK SCALE 1:10

Staff Uniform Front and Back View

ELEVATION
SCALE 1:10