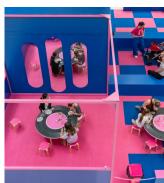

L&L 2025

A look back at how this concept has come to life before. From vibrant styling to hands-on engagement, these images capture the atmosphere, details, and interactive elements that made the experience memorable. Each version can be tailored to suit new locations, layouts, and audiences.

# The Rhythm Room

Mood Board

Elevations

Floor Plan

Uniform Design

L&L 2025 ©

Step into Rhythm Room—a music-fuelled activation made for mini movers and retro lovers alike. Guests can personalise their own vinyl-inspired art, learn trending dance moves, then step into a glowing 360° camera booth to capture their ultimate boogie moment. With free sessions and all-ages appeal, Rhythm Room hits all the right notes for creative, interactive fun.