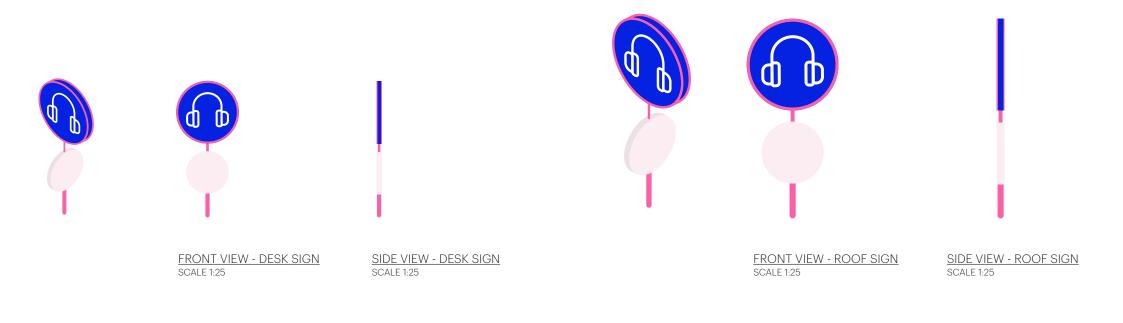

ELEVATION
SCALE 1:25

FRONT VIEW - DESK SCALE 1:25

Individual Signage Elements Front and Side View

ELEVATION
SCALE 1:25

T-SHIRT - FRONT SCALE 1:10

T-SHIRT - BACK SCALE 1:10

Staff Uniform Front and Back View

ELEVATION
SCALE 1:10