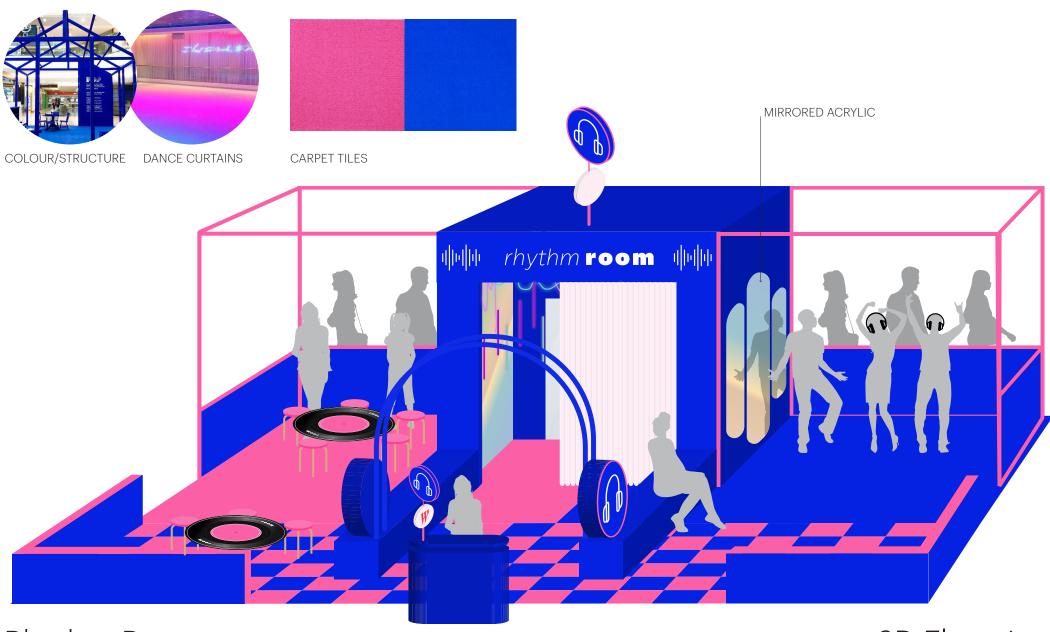

Rhythm Room Full Set 3D Elevation

Rhythm Room Cube Room View

ELEVATION
SCALE 1:25

Arched Walkway

Front and Side View

ELEVATION
SCALE 1:25

Rhythm Room Cube Front and Rear View

Dance Area Mirrors Front View