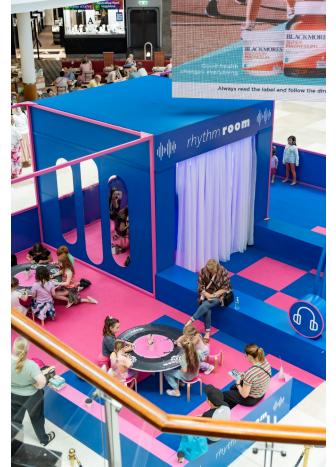

# The Rhythm Room

Mood Board

Elevations

Floor Plan

Uniform Design

L&L 2025 ©

Step into Rhythm Room—a music-fuelled activation made for mini movers and retro lovers alike. Guests can personalise their own vinyl-inspired art, learn trending dance moves, then step into a glowing 360° camera booth to capture their ultimate boogie moment. With free sessions and all-ages appeal, Rhythm Room hits all the right notes for creative, interactive fun.

L&L 2025

A look back at how this concept has come to life before. From vibrant styling to hands-on engagement, these images capture the atmosphere, details, and interactive elements that made the experience memorable. Each version can be tailored to suit new locations, layouts, and audiences.