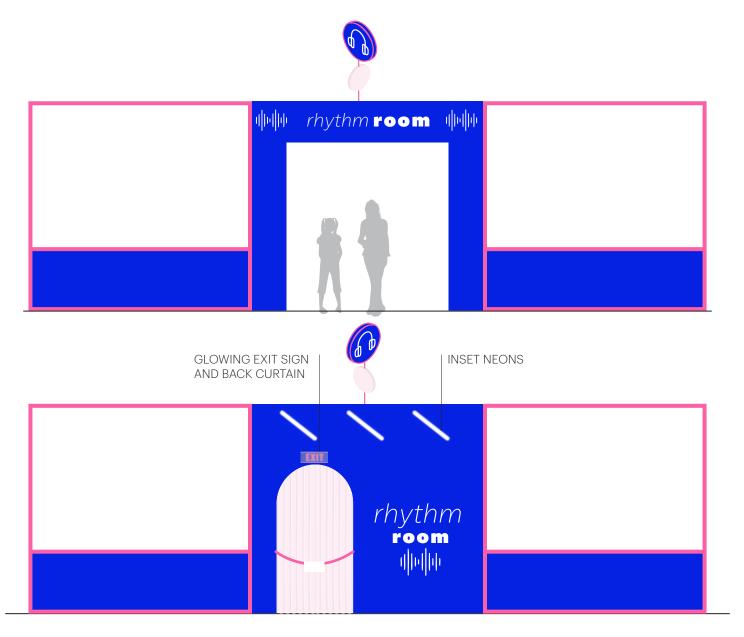

Rhythm Room Full Set 3D Elevation

Rhythm Room Cube Room View

ELEVATION
SCALE 1:25

Arched Walkway

Front and Side View

ELEVATION
SCALE 1:25

Rhythm Room Cube Front and Rear View

Dance Area Mirrors Front View