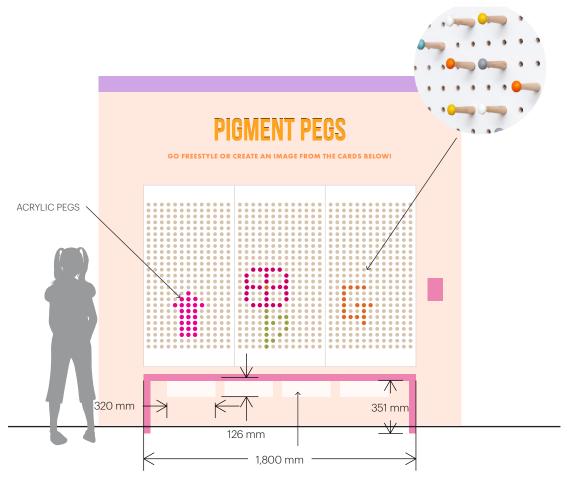

## SATURATION STUDIO

A bold and interactive colour lab where creativity takes centre stage. Across four vibrant zones, kids can design their own T-shirts, mix colours on spinning turntables, create pegboard art, and search for hidden hues in a colour scavenger hunt. Plus, live demos bring colour play to life in the workshop zone.

#### **Contact**

Andrew McPherson 0412 983 967 andrew@littleandlarge.com.au

Little & Large

CONTAINERS FOR DIFFERENT COLOURED PEGS

Zone 4 Wall Front view

ELEVATION SCALE 1:25

Zone 1 Wall Rear view

ELEVATION SCALE 1:25