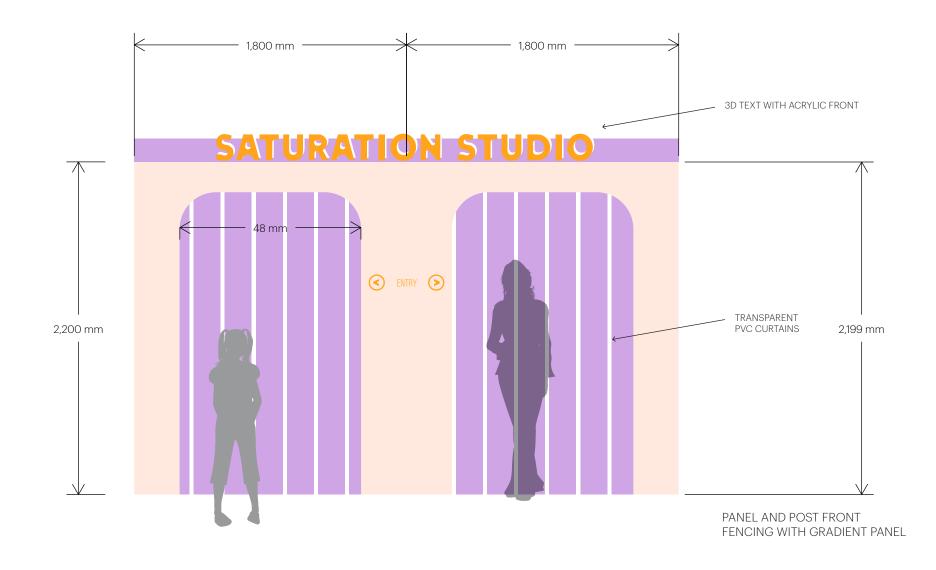

Saturation Studio Full Set 3D Elevation

ELEVATION SCALE NTS

Front Entrance Front View

ELEVATION SCALE 1:25

Demonstration Area Front View

ELEVATION SCALE 1:25

Zone 1 Wall Front view

ELEVATION SCALE 1:25