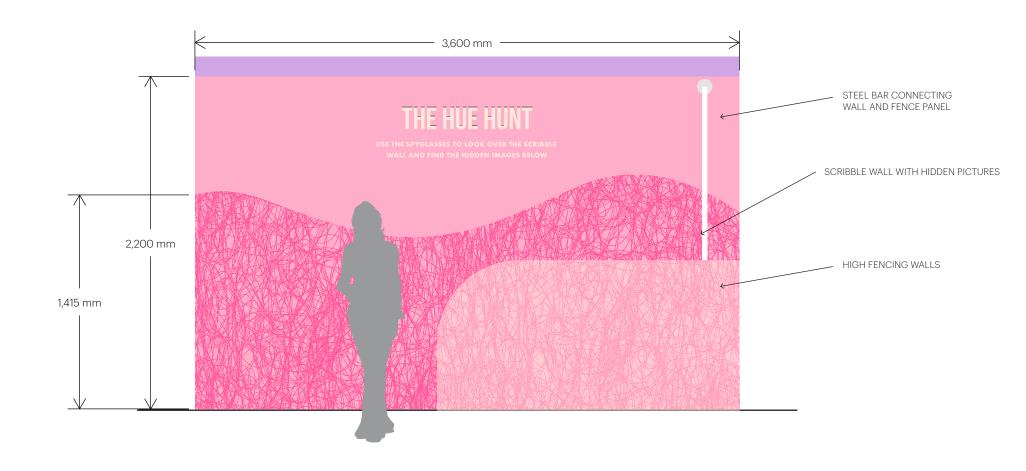

## SATURATION STUDIO

A bold and interactive colour lab where creativity takes centre stage. Across four vibrant zones, kids can design their own T-shirts, mix colours on spinning turntables, create pegboard art, and search for hidden hues in a colour scavenger hunt. Plus, live demos bring colour play to life in the workshop zone.