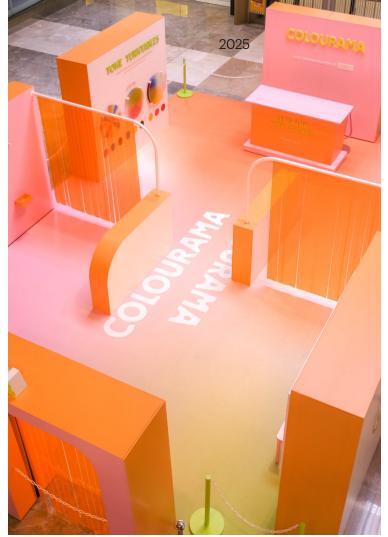

# Saturation Studio

Mood Board

Elevations

Floor Plar

Uniform Design

L&L 2025 ©

## SATURATION STUDIO

A bold and interactive colour lab where creativity takes centre stage. Across four vibrant zones, kids can design their own T-shirts, mix colours on spinning turntables, create pegboard art, and search for hidden hues in a colour scavenger hunt. Plus, live demos bring colour play to life in the workshop zone.





## Past Activation Highlights

A look back at how this concept has come to life before. From vibrant styling to hands-on engagement, these images capture the atmosphere, details, and interactive elements that made the experience memorable. Each version can be tailored to suit new locations, layouts, and audiences.













Saturation Studio Full Set 3D Elevation

ELEVATION SCALE NTS



Front Entrance Front View

ELEVATION SCALE 1:25



Demonstration Area Front View

ELEVATION SCALE 1:25



Zone 1 Wall Front view

ELEVATION SCALE 1:25



Full Set Floorplan

6.4m x 9m

FLOORPLAN SCALE 1:50

# We sweat the small stuff.

But for you, that's all in the background. It's important to us, as we pride ourselves on well thought out, smooth events. We thought we'd mention a few standard inclusi