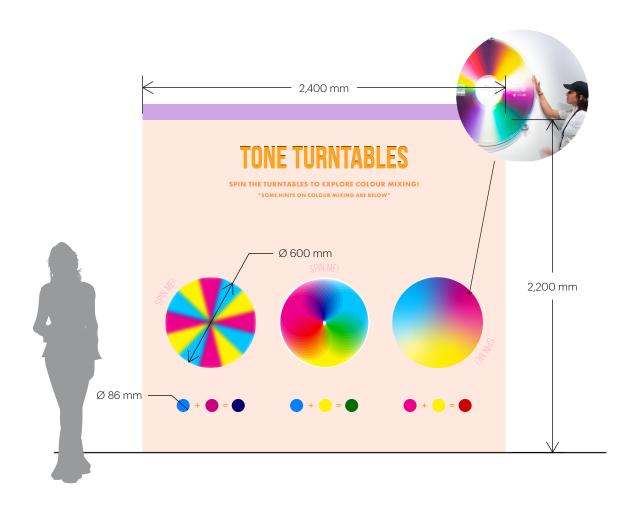

## SATURATION STUDIO

A bold and interactive colour lab where creativity takes centre stage. Across four vibrant zones, kids can design their own T-shirts, mix colours on spinning turntables, create pegboard art, and search for hidden hues in a colour scavenger hunt. Plus, live demos bring colour play to life in the workshop zone.