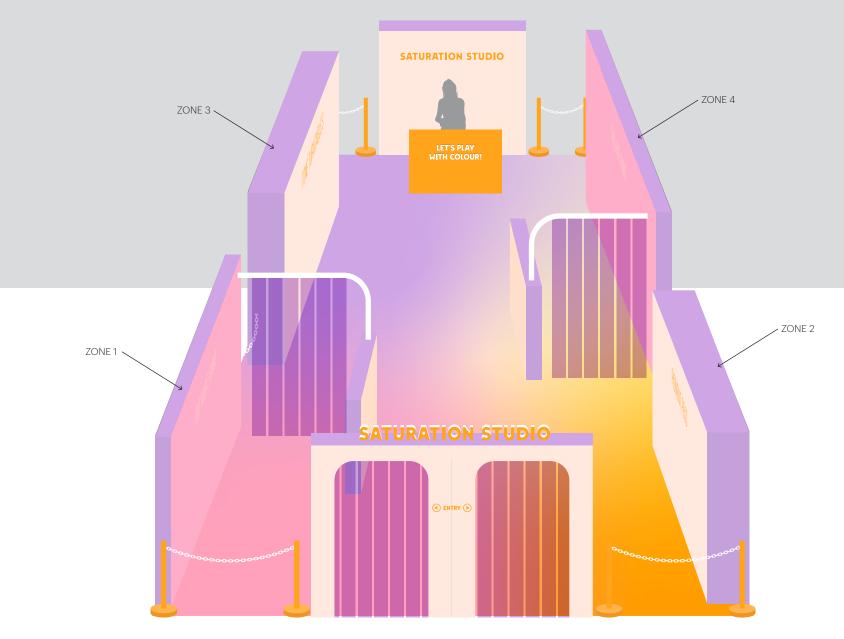

## SATURATION STUDIO

A bold and interactive colour lab where creativity takes centre stage. Across four vibrant zones, kids can design their own T-shirts, mix colours on spinning turntables, create pegboard art, and search for hidden hues in a colour scavenger hunt. Plus, live demos bring colour play to life in the workshop zone.

Full Set Floorplan

6.4m x 9m

FLOORPLAN SCALE 1:50