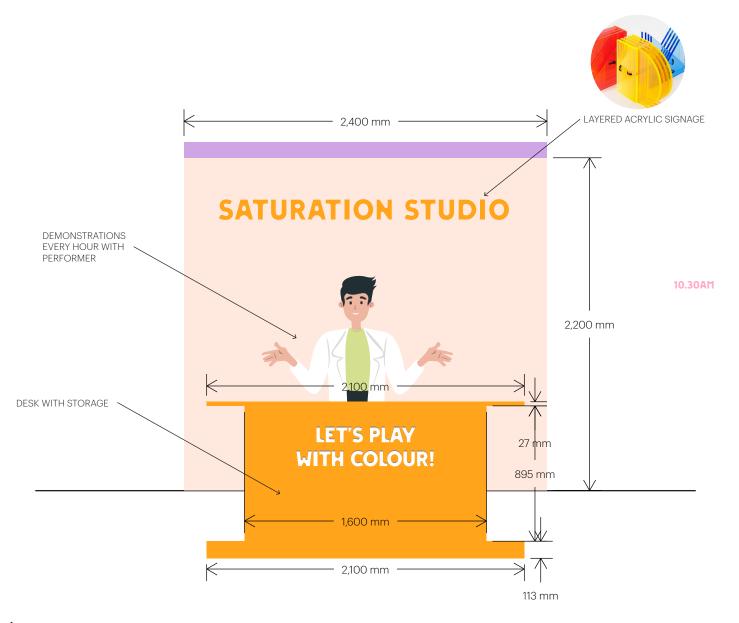

Saturation Studio Full Set 3D Elevation

ELEVATION SCALE NTS

Front Entrance Front View

ELEVATION SCALE 1:25

Demonstration Area Front View

ELEVATION SCALE 1:25

Zone 1 Wall Front view

ELEVATION SCALE 1:25

Demonstration Area Front View

ELEVATION SCALE 1:25