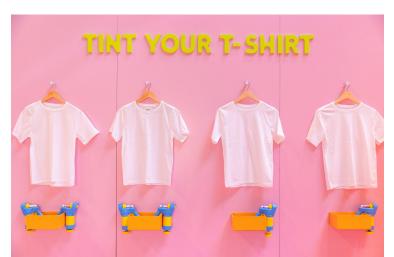

## SATURATION STUDIO

A bold and interactive colour lab where creativity takes centre stage. Across four vibrant zones, kids can design their own T-shirts, mix colours on spinning turntables, create pegboard art, and search for hidden hues in a colour scavenger hunt. Plus, live demos bring colour play to life in the workshop zone.

## Past Activation Highlights

A look back at how this concept has come to life before. From vibrant styling to hands-on engagement, these images capture the atmosphere, details, and interactive elements that made the experience memorable. Each version can be tailored to suit new locations, layouts, and audiences.