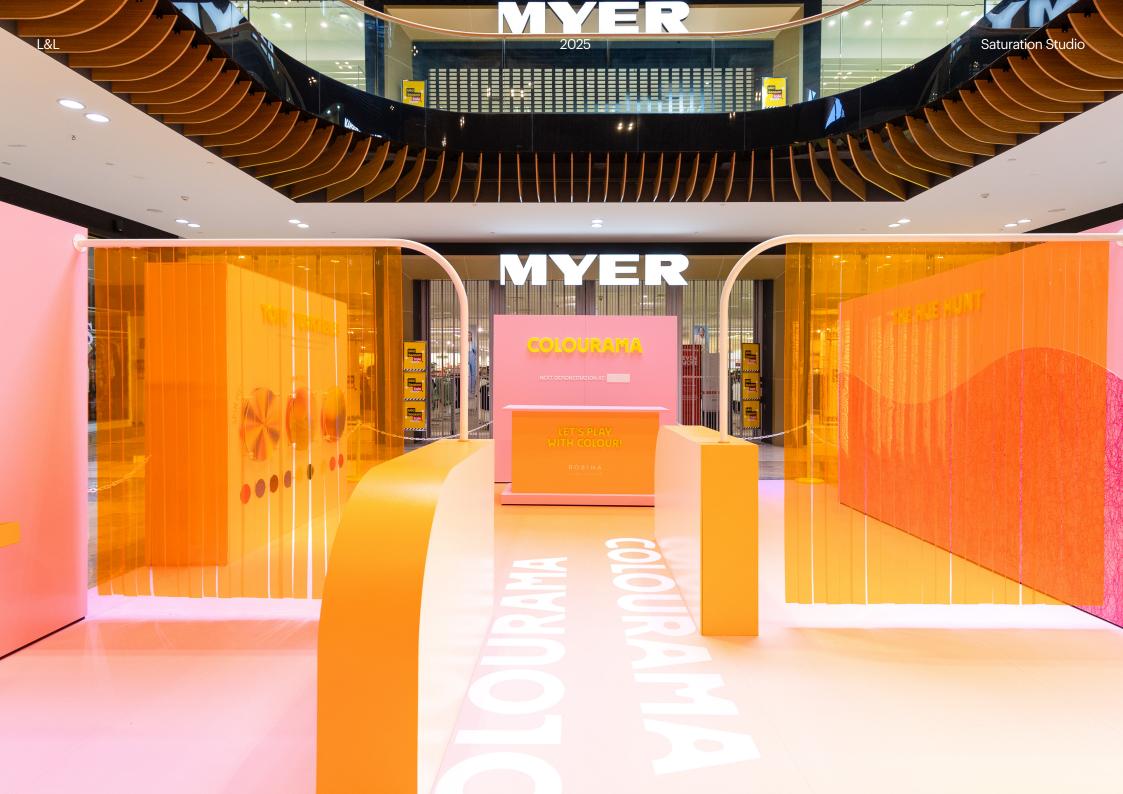

## SATURATION STUDIO

A bold and interactive colour lab where creativity takes centre stage. Across four vibrant zones, kids can design their own T-shirts, mix colours on spinning turntables, create pegboard art, and search for hidden hues in a colour scavenger hunt. Plus, live demos bring colour play to life in the workshop zone.

Saturation Studio Full Set 3D Elevation

ELEVATION SCALE NTS

Front Entrance Front View

ELEVATION SCALE 1:25

Demonstration Area Front View

ELEVATION SCALE 1:25

Zone 1 Wall Front view

ELEVATION SCALE 1:25