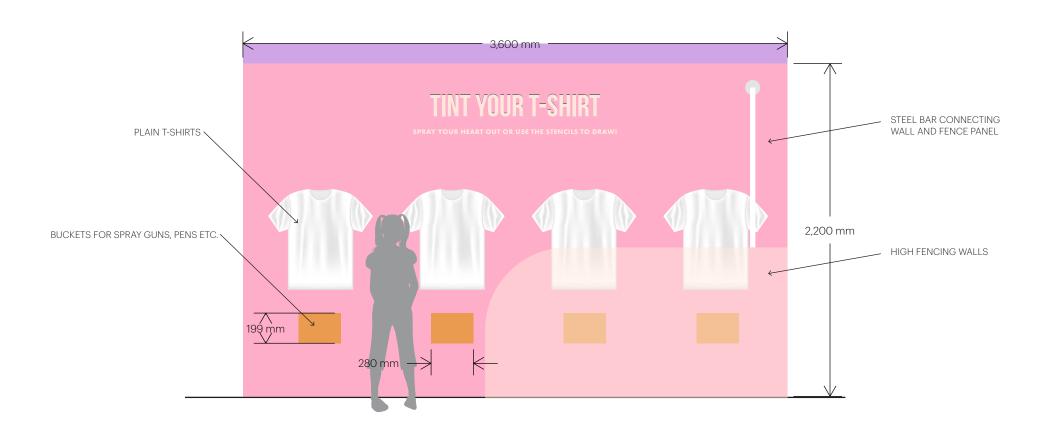

Saturation Studio Full Set 3D Elevation

ELEVATION SCALE NTS

Front Entrance Front View

ELEVATION SCALE 1:25

Demonstration Area Front View

ELEVATION SCALE 1:25

Zone 1 Wall Front view

ELEVATION SCALE 1:25

#### **Contact**

Andrew McPherson 0412 983 967 andrew@littleandlarge.com.au

Little & Large

CONTAINERS FOR DIFFERENT COLOURED PEGS

Zone 4 Wall Front view

ELEVATION SCALE 1:25

Zone 1 Wall Rear view

ELEVATION SCALE 1:25