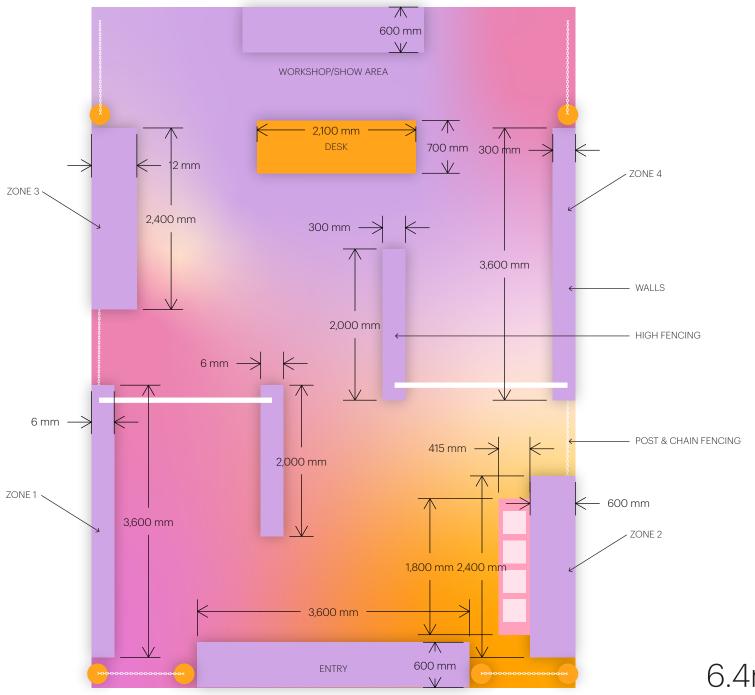

re stage. Across four vibrant zones, kids can design their own T-shirts, mix colours on spinning turntables, create pegboard art, and search for hidden hues in a colour scavenger hunt. Plus, live demos bring colour play to life in the workshop zone.





## Past Activation Highlights

A look back at how this concept has come to life before. From vibrant styling to hands-on engagement, these images capture the atmosphere, details, and interactive elements that made the experience memorable. Each version can be tailored to suit new locations, layouts, and audiences.













Saturation Studio Full Set 3D Elevation

ELEVATION SCALE NTS



Front Entrance Front View

ELEVATION SCALE 1:25



Demonstration Area Front View

ELEVATION SCALE 1:25



Zone 1 Wall Front view

ELEVATION SCALE 1:25



Full Set Floorplan

6.4m x 9m

FLOORPLAN SCALE 1:50

# We sweat the small stuff.

But for you, that's all in the background. It's important to us, as we pride ourselves on well thought out, smooth events. We thought we'd mention a few standard inclusions for events from L&L.

#### **On Day Supervisor**

We always have a supervisor on site for the first day of live events. We're problem solvers, creative thinkers and practical people to make the event run as smooth as possible.

### **Responsive** — **Fix Problems**

It's who we are. If there's an issue, we are prompt to react and solve.

#### **Dedicated Event Producer**

As easy point of contact, your producer knows your job start to finish. All the knowledge in one spot.

#### One Roof, Design to Install

Because we are a full service