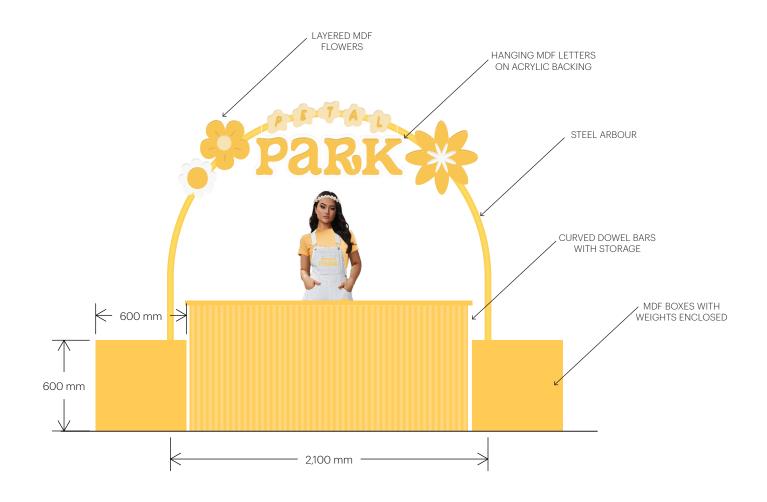

Petal Park Front Desk Front View

ELEVATION
SCALE 1:25

Petal Park Back Desk Perspective Elevation

Petal Park Photo Moment

Petal Park Game Tables 3D Elevation

ELEVATION
SCALE 1:25

Petal Park Bean Bag Toss

Coupon Board Elevations

Front View and Floor Plan

ELEVATION
SCALE 1:25

Staff will wear a yellow t-shirt with branded white overalls and a floral hair accessory.

Petal Park Floorplan 8m x 10m

FLOORPLAN
SCALE 1:100