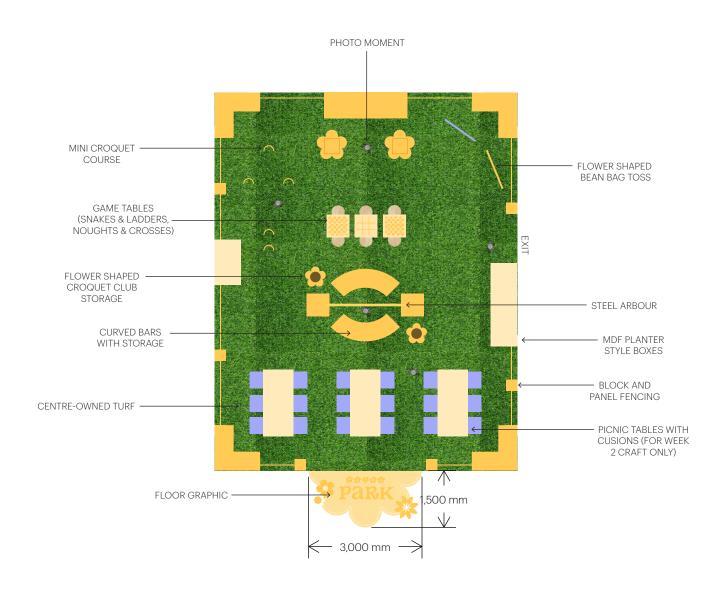

Front View and Floor Plan

ELEVATION
SCALE 1:25

Staff will wear a yellow t-shirt with branded white overalls and a floral hair accessory.

Petal Park Floorplan 8m x 10m

FLOORPLAN
SCALE 1:100