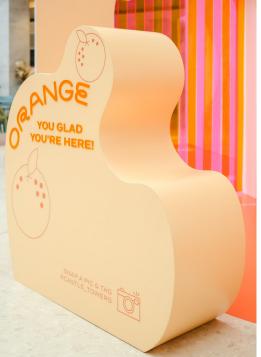

# Colour Quest Adventure

Mood Board

Elevations

Floor Plan

Uniform Design

L&L 2025 ©

An eye-popping search-and-discover experience designed for curious minds. Colour Quest invites kids to explore a bold, scribble-covered space divided into vibrant colour zones. Armed with a spyglass and a search sheet, participants hunt for hidden graphics revealed only through coloured lenses. Once all items are found, they return to the entry station to claim a prize. Fun, interactive and full of colour, this activation turns playtime into an immersive adventure.

A look back at how this concept has come to life before. From vibrant styling to hands-on engagement, these images capture the atmosphere, details, and interactive elements that made the experience memorable. Each version can be tailored to suit new locations, layouts, and audiences.