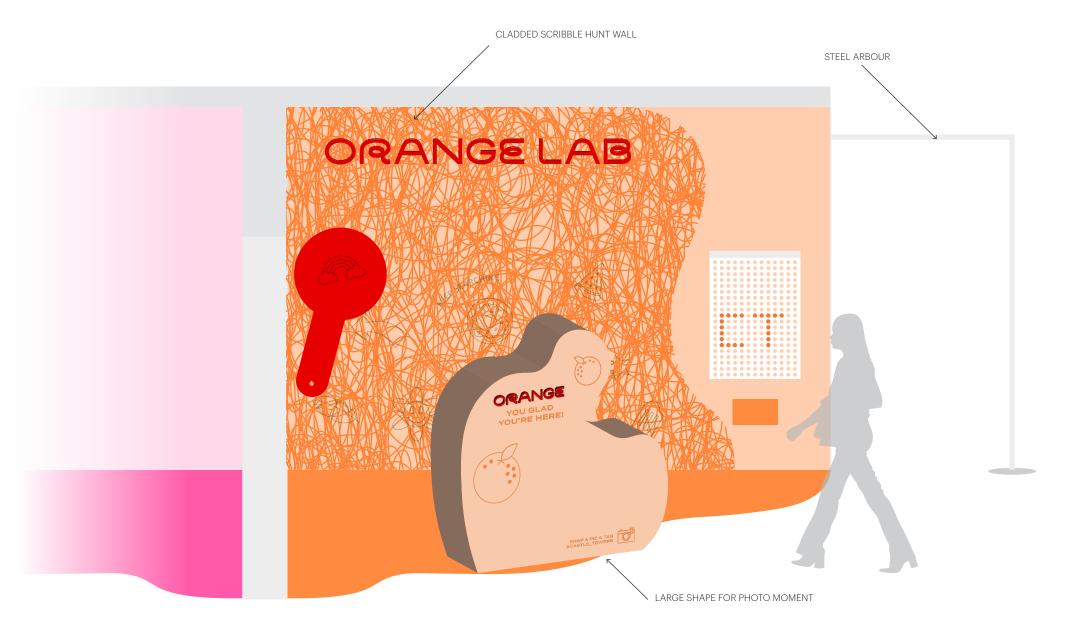

ELEVATION
SCALE 1:25

Blue Room Main Wall

Blue Room Arch Wall Side View

ELEVATION
SCALE 1:25

Orange Room Main Wall

Orange Room Arch Wall Side View

ELEVATION
SCALE 1-25

Pink Room Main Wall

Orange Room Arch Wall Side View

ELEVATION
SCALE 1:25

Individual Wall Designs

L&L 2025 Colour Quest Adventure

Scavenger Hunt Designs Sheets and Spyglasses

Staff will wear a branded boiler suit with white sneakers.