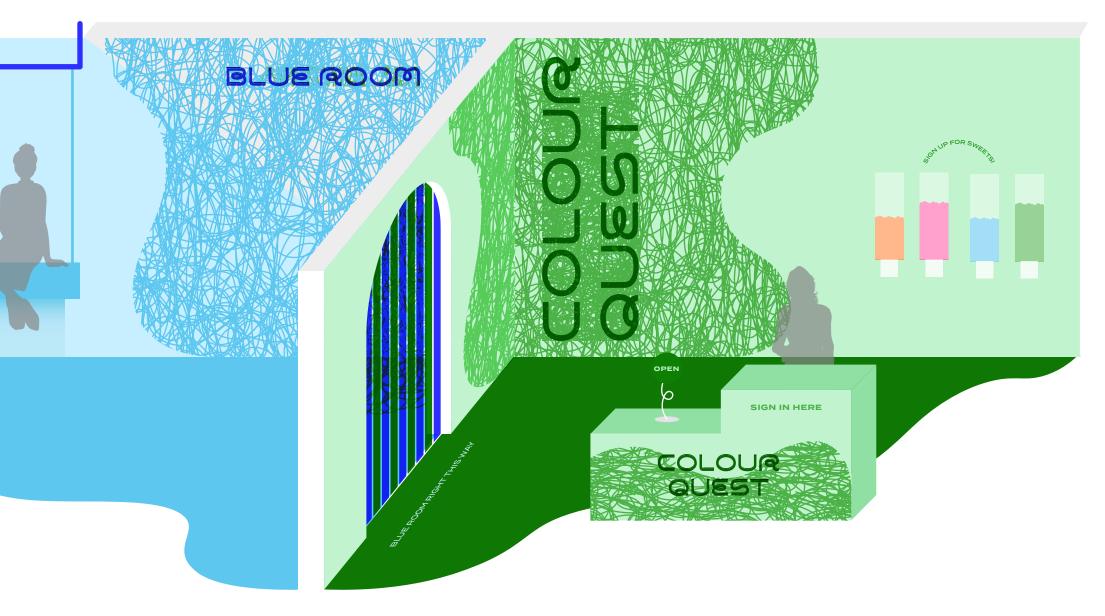

# Colour Quest Adventure

Mood Board

Elevations

Floor Plan

Uniform Design

L&L 2025 ©

An eye-popping search-and-discover experience designed for curious minds. Colour Quest invites kids to explore a bold, scribble-covered space divided into vibrant colour zones. Armed with a spyglass and a search sheet, participants hunt for hidden graphics revealed only through coloured lenses. Once all items are found, they return to the entry station to claim a prize. Fun, interactive and full of colour, this activation turns playtime into an immersive adventure.

Mood Board

Colour, Interactive, Play

Colour Quest Full Set Elevations

ELEVATION SCALE NTS

Colour Quest Full Set Front Perspective

ELEVATION
SCALE NITS

Entry Zone (Green) Main Wall

Entry Zone (Green) Arch Wall Side View