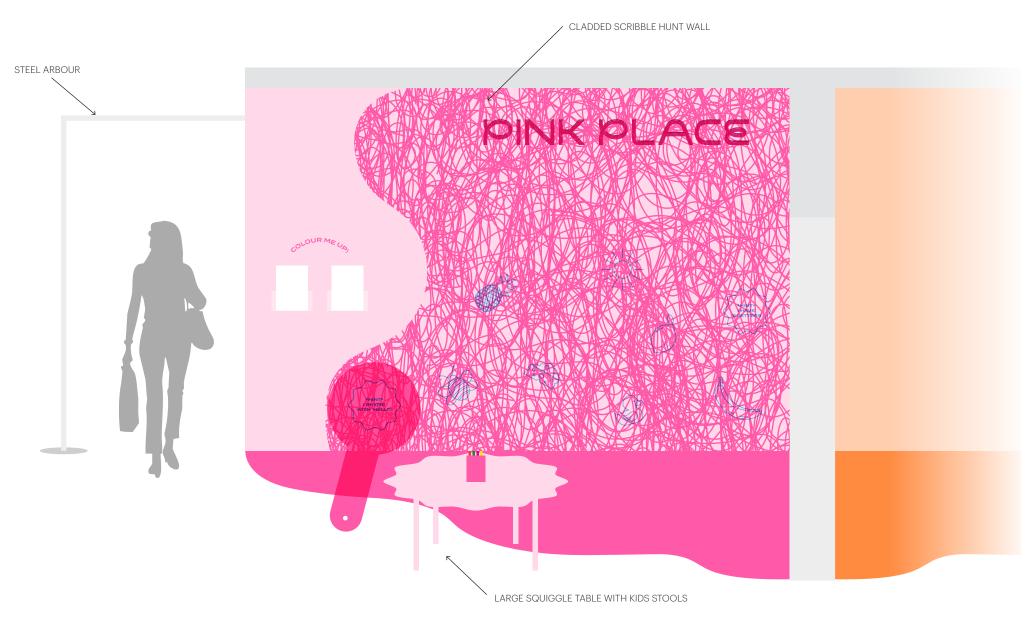

ELEVATION
SCALE 1:25

Blue Room Main Wall

Blue Room Arch Wall Side View

ELEVATION
SCALE 1:25

Orange Room Main Wall

Orange Room Arch Wall Side View

ELEVATION
SCALE 1-25

Pink Room Main Wall

Orange Room Arch Wall Side View

ELEVATION
SCALE 1:25

Individual Wall Designs

L&L 2025 Colour Quest Adventure

Scavenger Hunt Designs Sheets and Spyglasses

Staff will wear a branded boiler suit with white sneakers.