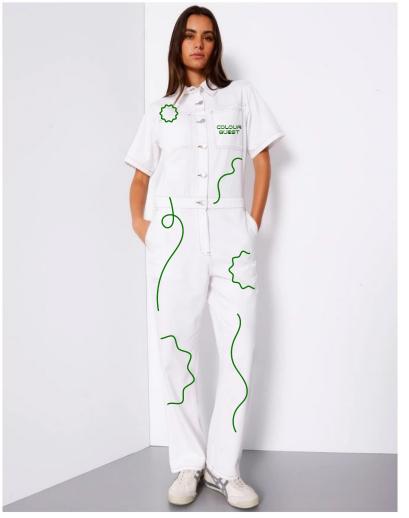

Orange Room Arch Wall Side View

ELEVATION
SCALE 1:25

Individual Wall Designs

L&L 2025 Colour Quest Adventure

Scavenger Hunt Designs Sheets and Spyglasses

Staff will wear a branded boiler suit with white sneakers.

Staff Uniforms

Front and Rear View

Tote Bag Merchandise Front and Rear View

Full Set Floorplan 10.3m x 6m

ELEVATION
SCALE 1:50