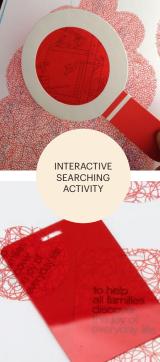

# Colour Quest Adventure

Mood Board

Elevations

Floor Plan

Uniform Design

L&L 2025 ©

An eye-popping search-and-discover experience designed for curious minds. Colour Quest invites kids to explore a bold, scribble-covered space divided into vibrant colour zones. Armed with a spyglass and a search sheet, participants hunt for hidden graphics revealed only through coloured lenses. Once all items are found, they return to the entry station to claim a prize. Fun, interactive and full of colour, this activation turns playtime into an immersive adventure.

Orange Room Arch Wall Side View

ELEVATION
SCALE 1:25

Individual Wall Designs

L&L 2025 Colour Quest Adventure

Scavenger Hunt Designs Sheets and Spyglasses

Staff will wear a branded boiler suit with white sneakers.