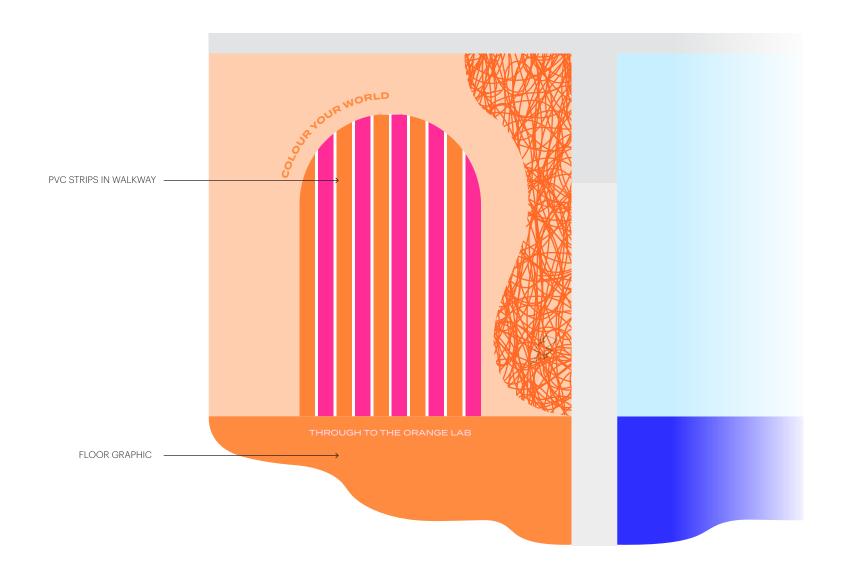

ELEVATION
SCALE 1:25

Blue Room Main Wall

Blue Room Arch Wall Side View

ELEVATION
SCALE 1:25

Orange Room Main Wall

Orange Room Arch Wall Side View

ELEVATION
SCALE 1-25

Pink Room Main Wall

Orange Room Arch Wall Side View

ELEVATION
SCALE 1:25

Individual Wall Designs

L&L 2025 Colour Quest Adventure

Scavenger Hunt Designs Sheets and Spyglasses

Staff will wear a branded boiler suit with white sneakers.