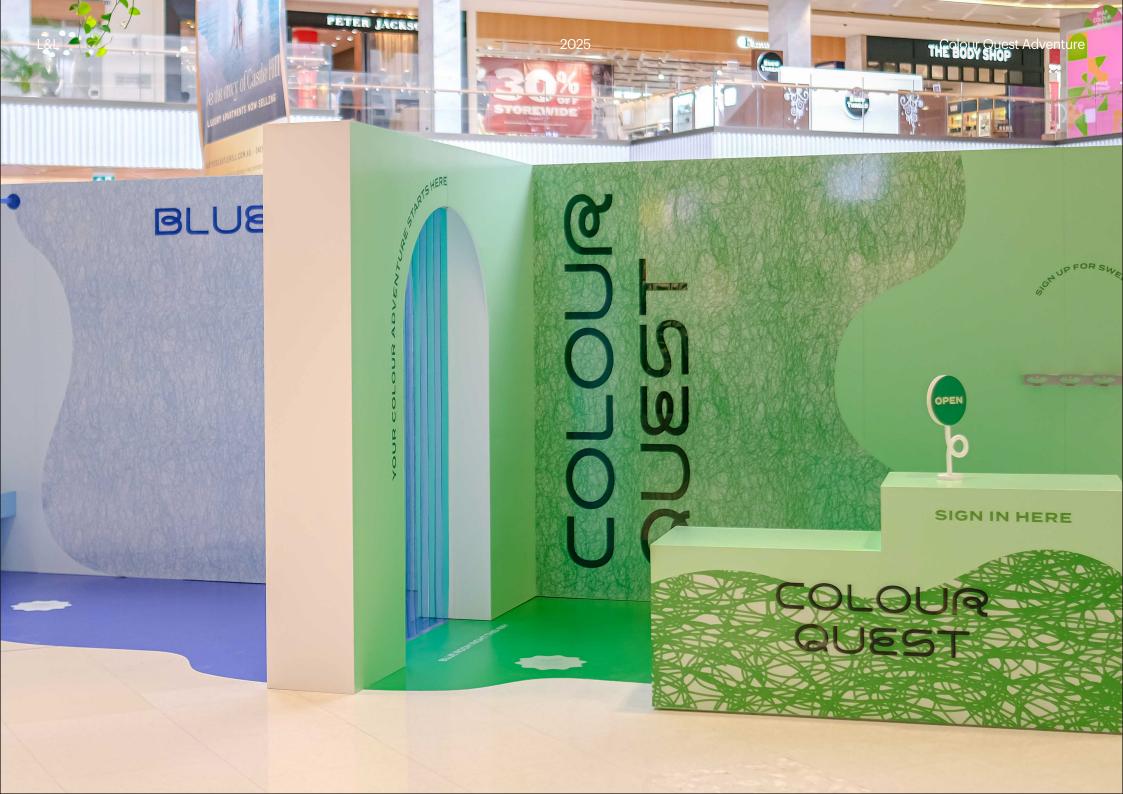

# Colour Quest Adventure

Mood Board

Elevations

Floor Plan

Uniform Design

L&L 2025 ©

An eye-popping search-and-discover experience designed for curious minds. Colour Quest invites kids to explore a bold, scribble-covered space divided into vibrant colour zones. Armed with a spyglass and a search sheet, participants hunt for hidden graphics revealed only through coloured lenses. Once all items are found, they return to the entry station to claim a prize. Fun, interactive and full of colour, this activation turns playtime into an immersive adventure.

Mood Board

Colour, Interactive, Play

Colour Quest Full Set Elevations

ELEVATION SCALE NTS

Colour Quest Full Set Front Perspective

ELEVATION
SCALE NITS

Entry Zone (Green) Main Wall

Entry Zone (Green) Arch Wall Side View

ELEVATION
SCALE 1:25

Blue Room Main Wall

Blue Room Arch Wall Side View

ELEVATION
SCALE 1:25

Orange Room Main Wall

Orange Room Arch Wall Side View

ELEVATION
SCALE 1-25

Pink Room Main Wall

Orange Room Arch Wall Side View

ELEVATION
SCALE 1:25

Individual Wall Designs

L&L 2025 Colour Quest Adventure

Scavenger Hunt Designs Sheets and Spyglasses

Staff will wear a branded boiler suit with white sneakers.