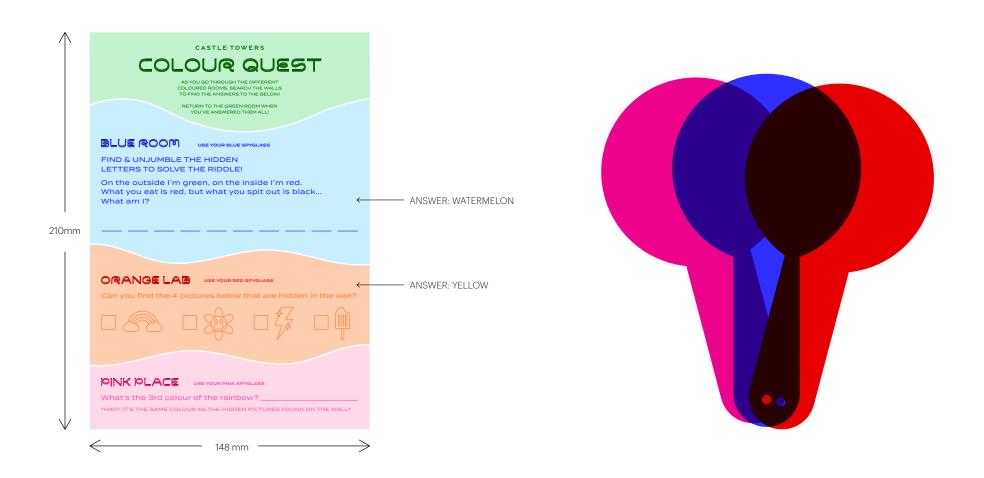

Orange Room Arch Wall Side View

ELEVATION
SCALE 1:25

Individual Wall Designs

L&L 2025 Colour Quest Adventure

Scavenger Hunt Designs Sheets and Spyglasses

Staff will wear a branded boiler suit with white sneakers.