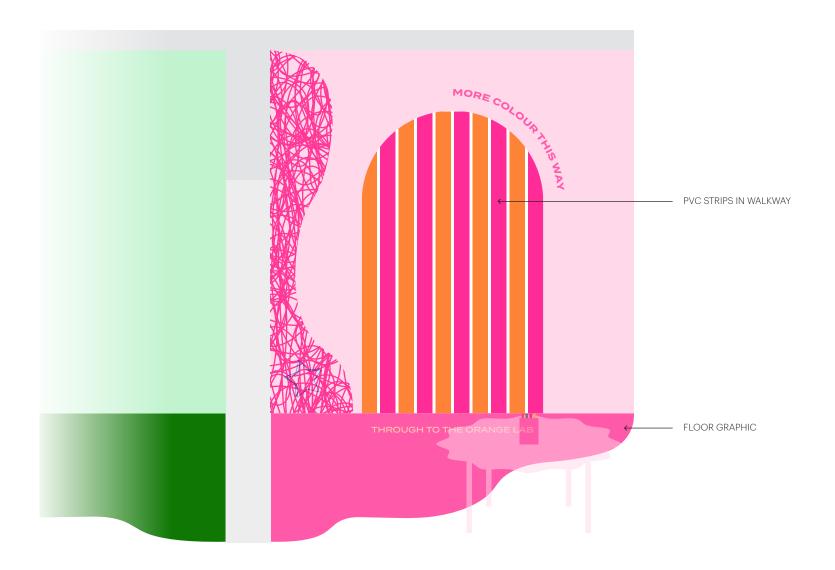

ELEVATION
SCALE 1:25

Blue Room Main Wall

Blue Room Arch Wall Side View

ELEVATION
SCALE 1:25

Orange Room Main Wall

Orange Room Arch Wall Side View

ELEVATION
SCALE 1-25

Pink Room Main Wall

Orange Room Arch Wall Side View

ELEVATION
SCALE 1:25

Individual Wall Designs

L&L 2025 Colour Quest Adventure

Scavenger Hunt Designs Sheets and Spyglasses

Staff will wear a branded boiler suit with white sneakers.