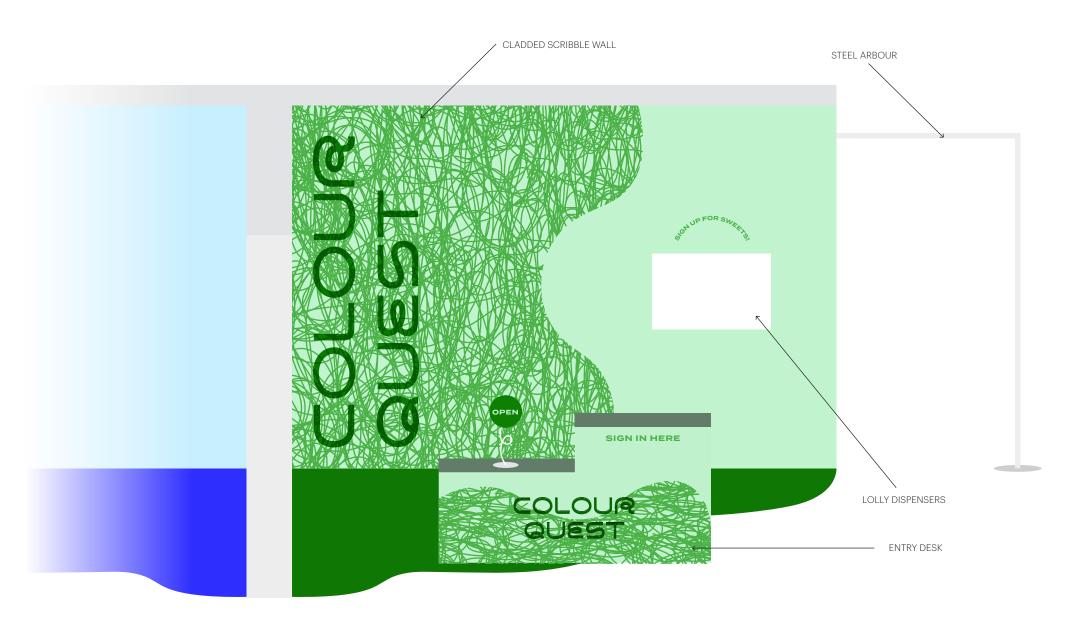

Mood Board

Colour, Interactive, Play

Colour Quest Full Set Elevations

ELEVATION SCALE NTS

Colour Quest Full Set Front Perspective

ELEVATION
SCALE NITS

Entry Zone (Green) Main Wall

Entry Zone (Green) Arch Wall Side View