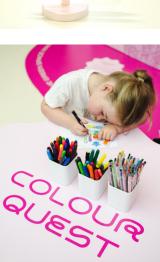

# Colour Quest Adventure

Mood Board

Elevations

Floor Plan

Uniform Design

L&L 2025 ©

An eye-popping search-and-discover experience designed for curious minds. Colour Quest invites kids to explore a bold, scribble-covered space divided into vibrant colour zones. Armed with a spyglass and a search sheet, participants hunt for hidden graphics revealed only through coloured lenses. Once all items are found, they return to the entry station to claim a prize. Fun, interactive and full of colour, this activation turns playtime into an immersive adventure.

A look back at how this concept has come to life before. From vibrant styling to hands-on engagement, these images capture the atmosphere, details, and interactive elements that made the experience memorable. Each version can be tailored to suit new locations, layouts, and audiences.