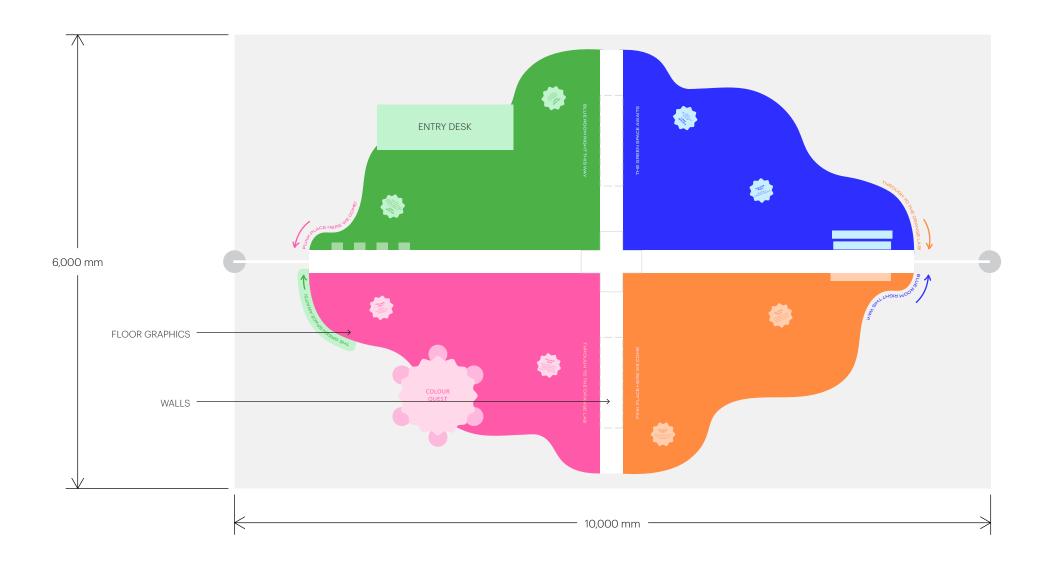

Staff Uniforms

Front and Rear View

Tote Bag Merchandise Front and Rear View

Full Set Floorplan 10.3m x 6m

ELEVATION
SCALE 1:50