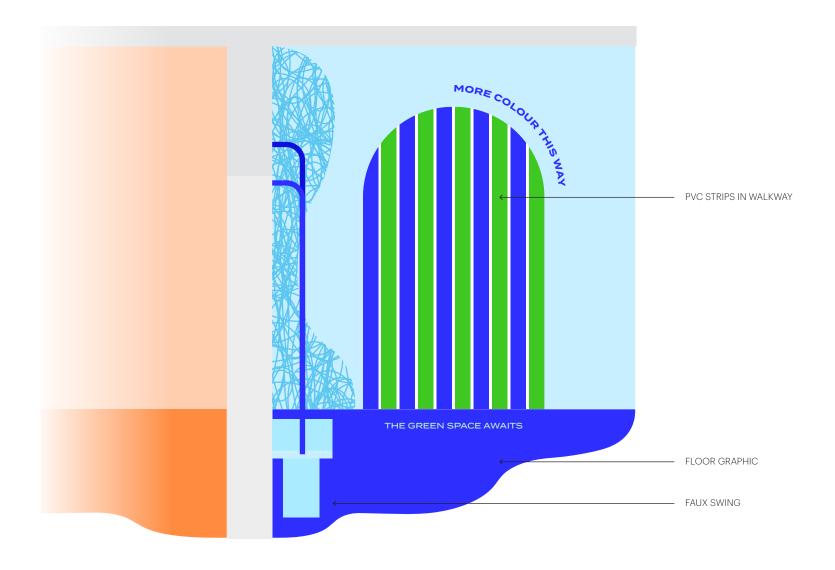

ELEVATION
SCALE 1:25

Blue Room Main Wall

Blue Room Arch Wall Side View

ELEVATION
SCALE 1:25

Orange Room Main Wall

Orange Room Arch Wall Side View

ELEVATION
SCALE 1-25

Pink Room Main Wall