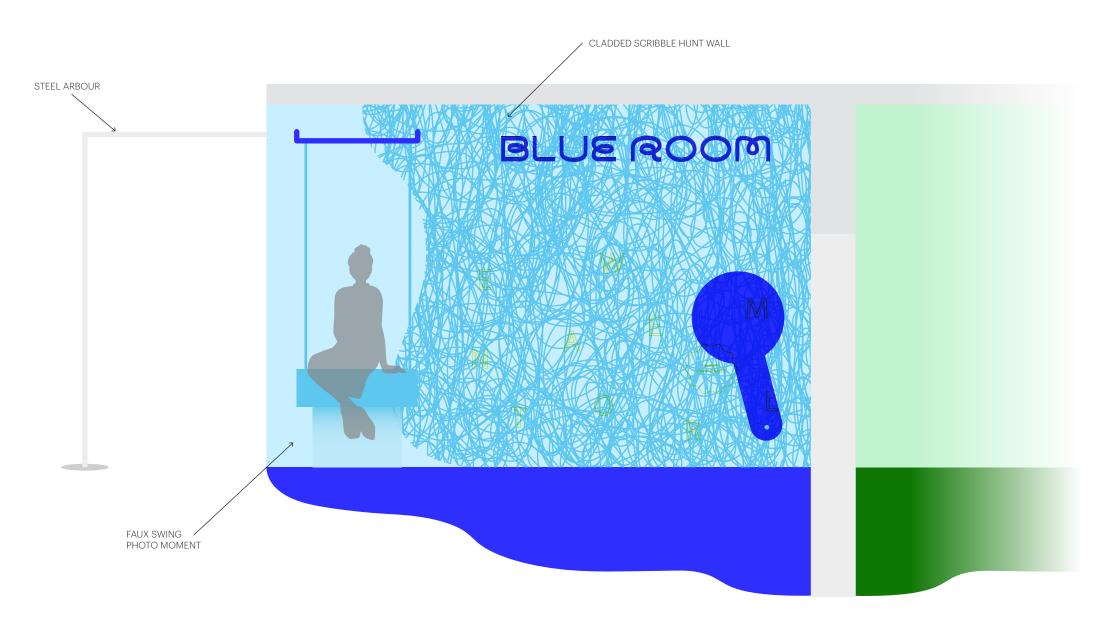

ELEVATION
SCALE 1:25

Blue Room Main Wall

Blue Room Arch Wall Side View

ELEVATION
SCALE 1:25

Orange Room Main Wall

Orange Room Arch Wall Side View

ELEVATION
SCALE 1-25

Pink Room Main Wall