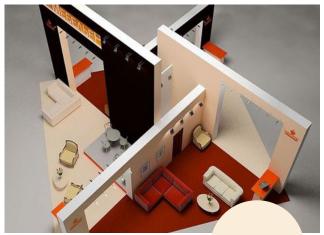

Mood Board

Colour, Interactive, Play

Colour Quest Full Set Elevations

ELEVATION SCALE NTS

Colour Quest Full Set Front Perspective

ELEVATION
SCALE NITS

Entry Zone (Green) Main Wall

Entry Zone (Green) Arch Wall Side View

ELEVATION
SCALE 1:25

Blue Room Main Wall

Blue Room Arch Wall Side View

ELEVATION
SCALE 1:25

Orange Room Main Wall

Orange Room Arch Wall Side View

ELEVATION
SCALE 1-25

Pink Room Main Wall

Orange Room Arch Wall Side View

ELEVATION
SCALE 1:25

Individual Wall Designs

L&L 2025 Colour Quest Adventure

Scavenger Hunt Designs Sheets and Spyglasses

Staff will wear a branded boiler suit with white sneakers.