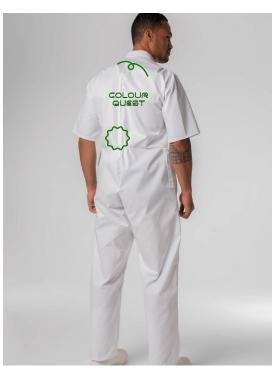

Orange Room Arch Wall Side View

ELEVATION
SCALE 1:25

Individual Wall Designs

L&L 2025 Colour Quest Adventure

Scavenger Hunt Designs Sheets and Spyglasses

Staff will wear a branded boiler suit with white sneakers.

Staff Uniforms

Front and Rear View

Tote Bag Merchandise Front and Rear View

Full Set Floorplan 10.3m x 6m

ELEVATION
SCALE 1:50