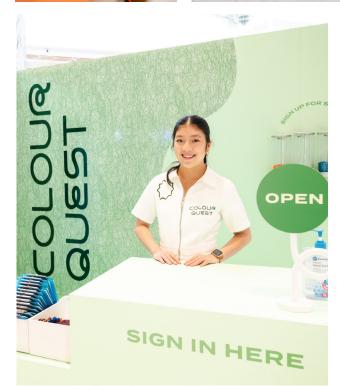

# Colour Quest Adventure

Mood Board

Elevations

Floor Plan

Uniform Design

L&L 2025 ©

An eye-popping search-and-discover experience designed for curious minds. Colour Quest invites kids to explore a bold, scribble-covered space divided into vibrant colour zones. Armed with a spyglass and a search sheet, participants hunt for hidden graphics revealed only through coloured lenses. Once all items are found, they return to the entry station to claim a prize. Fun, interactive and full of colour, this activation turns playtime into an immersive adventure.

A look back at how this concept has come to life before. From vibrant styling to hands-on engagement, these images capture the atmosphere, details, and interactive elements that made the experience memorable. Each version can be tailored to suit new locations, layouts, and audiences.