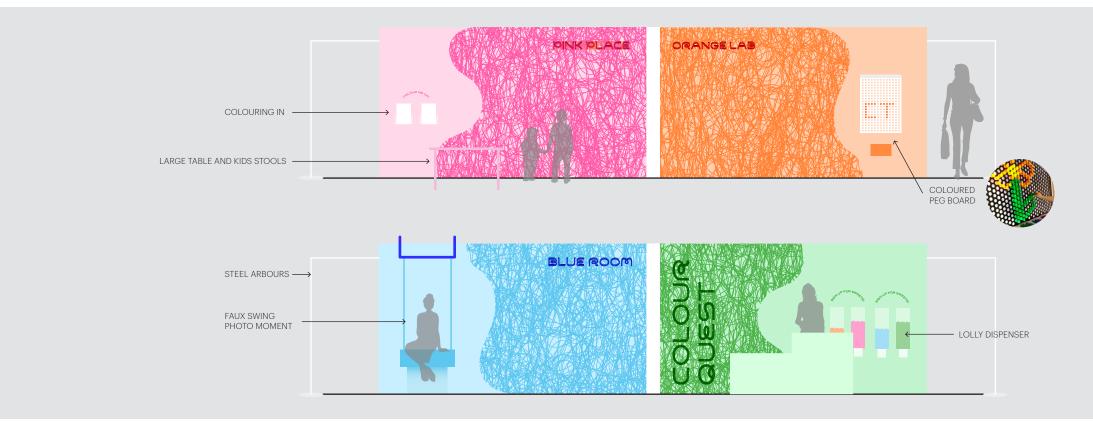

Mood Board

Colour, Interactive, Play

Colour Quest Full Set Elevations

ELEVATION SCALE NTS

Colour Quest Full Set Front Perspective

ELEVATION
SCALE NITS

Entry Zone (Green) Main Wall

Entry Zone (Green) Arch Wall Side View

ELEVATION
SCALE 1:25

Blue Room Main Wall

Blue Room Arch Wall Side View

ELEVATION
SCALE 1:25

Orange Room Main Wall

Orange Room Arch Wall Side View

ELEVATION
SCALE 1-25

Pink Room Main Wall