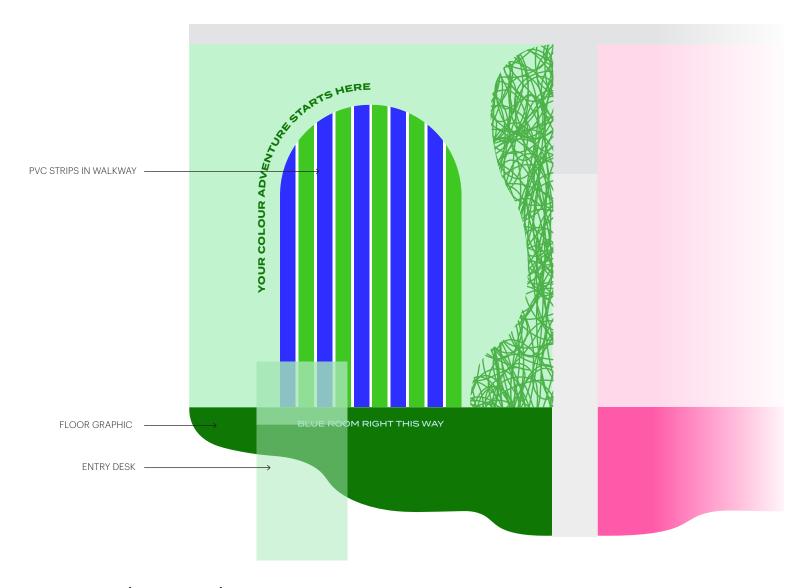

Mood Board

Colour, Interactive, Play

Colour Quest Full Set Elevations

ELEVATION SCALE NTS

Colour Quest Full Set Front Perspective

ELEVATION
SCALE NITS

Entry Zone (Green) Main Wall

Entry Zone (Green) Arch Wall Side View